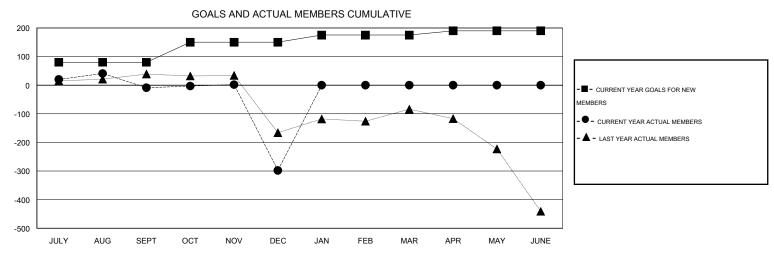

## Mahesh Pasqual **LOCATION INDIA** $\mathsf{GMT}\;\mathsf{CA}\;6$ Clubs Members RESULTS FOR 2016-2017 RESULTS FOR 2016-2017 NEW CLUB NEW CLUBS DROPPED NET NEW MEMBER CHARTER AND DROPPED NET QUARTER QUARTER GOAL CLUBS GAIN/LOSS GOAL NEW MEMBERS MEMBERS GAIN/LOSS ADDED 2 0 2 -2 80 83 92 -9 JULY/AUG/SEPT JULY/AUG/SEPT 2 0 70 -4 19 308 -289 4 OCT/NOV/DEC OCT/NOV/DEC 0 0 0 25 0 0 0 1 JAN/FEB/MAR JAN/FEB/MAR 1 0 0 0 15 0 0 0 APR/MAY/JUNE APR/MAY/JUNE