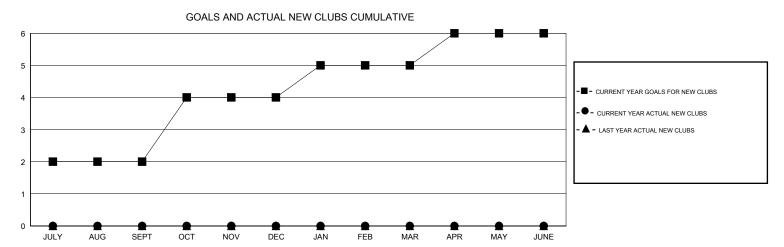

## Mahesh Pasqual **LOCATION INDIA** $\mathsf{GMT}\;\mathsf{CA}\;6$ Clubs Members RESULTS FOR 2016-2017 RESULTS FOR 2016-2017 NEW CLUB NEW CLUBS DROPPED NET NEW MEMBER CHARTER AND DROPPED NET QUARTER QUARTER GOAL CLUBS GAIN/LOSS GOAL NEW MEMBERS MEMBERS GAIN/LOSS ADDED 2 0 2 -2 80 83 92 -9 JULY/AUG/SEPT JULY/AUG/SEPT 2 0 70 -4 19 308 -289 4 OCT/NOV/DEC OCT/NOV/DEC 0 0 0 25 0 0 0 1 JAN/FEB/MAR JAN/FEB/MAR 1 0 0 0 15 0 0 0 APR/MAY/JUNE APR/MAY/JUNE